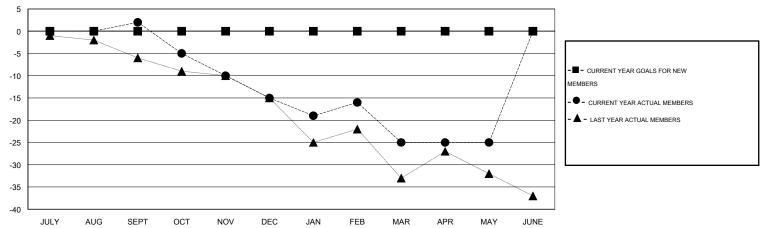

## GOALS AND ACTUAL MEMBERS CUMULATIVE

| DROPPED CLUBS: 1  DROPPED MEMBERS |              | 17 CLUBS OF 44 ADDED 1 OR MORE NEW MEMBERS | GENDER DISTRIBU<br>MALE<br>FEMALE     | ITION<br>716 (78.59%)<br>195 (21.41%) |         |
|-----------------------------------|--------------|--------------------------------------------|---------------------------------------|---------------------------------------|---------|
| DECEASED  CLUB CANCELLED  OTHER   | 5<br>0<br>59 | CLICK HERE FOR HEALTH ASSESSMENT DATA      | FAMILY UNIT MEMBERS HEAD OF HOUSEHOLD |                                       | 16<br>8 |
| TOTAL                             | 64           |                                            | NON-HEAD OF HOUSEHOL                  | 8                                     |         |